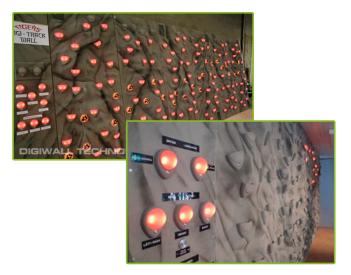

## DigiWall www.digiwall.se

A gigantic computer game in the form of a climbing wall that boosts the fun factor and adds value in science centres, theme parks, hotels and shopping malls. An unusual, eye-and-ear-catching installation that grabs attention and attracts more visitors. Ideal for families, yet fun for people of all ages. An attraction for play and laughter – DigiWall®.

DigiWall combines the features of a climbing wall and a computer game. It is a computer game you play with your entire body. DigiWall makes physical activity more fun since it is a new way of playing computer games. Light guides the way, sounds and music creates presence and atmosphere and the wall responds to your actions. By combining a standard climbing wall with technology from computer games we have created an entirely new product. A product that gives experiences built on physical activity and the use of multiple senses. In combination, this creates richer experiences that will add value to many different types of arenas.