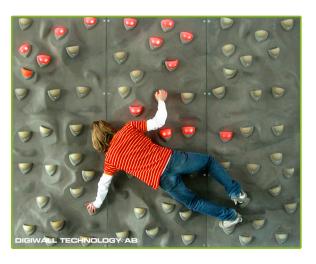

## DigiWall www.digiwall.se

A gigantic computer game in the form of a climbing wall that boosts the fun factor and adds value in science centres, theme parks, hotels and shopping malls. An unusual, eye-and-ear-catching installation that grabs attention and attracts more visitors. Ideal for families, yet fun for people of all ages. An attraction for play and laughter – DigiWall®.

DigiWall combines the features of a climbing wall and a computer game. It is a computer game you play with your entire body. DigiWall makes physical activity more fun since it is a new way of playing computer games. Light guides the way, sounds and music creates presence and atmosphere and the wall responds to your actions. By combining a standard climbing wall with technology from computer games we have created an entirely new product. A product that gives experiences built on physical activity and the use of multiple senses. In combination, this creates richer experiences that will add value to many different types of arenas.